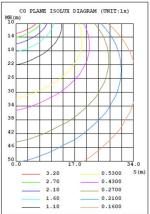

illusion of the light floating in mid-air, included UL Recognized constant current driver which support 0-10V dimming and step dimming, suitable for indoor lighting.

## **Dimension**

A: 94.48" / B: 7.87"

C: 0.94"











#### **Features**

Efficacy: 105LPW

Delivered Light Output: 8400Lumens

Input Power: 80Watts

CRI: Ra>80

DLC CCT Options: 3500K/4000K/5000K

Input Voltage: 100-277V AC

Input current: 0.43A

THD:<20%

Power Factor: >0.9

Driver output: DC30-42V,0.88A Standard Warranty: 5 Years

Standard Lifetime: Designed to L70 minimum 50,000 hours

Mounting: Suspended

Support to connect 5 pcs panels together in 120V AC support to connect 10 pcs panels together in 277V AC

Available 0-10v dimming and step dimming (100%,50%,10%-15%)

Signal Current: <2mA

### **Photometrics**