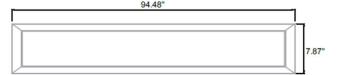

# **Everled Up/Down Linear LED 8ft**

80W LED Panel Suspended Direct/Indirect 8ft

UDP8-DM-40E-WH UDP8-DM-40E-BL



# **Performance Summary**

The suspended EVERLED Up/down LED Luminaire is a commercial pendant lighting fixture utilizing an advanced LED optical system to achieve superior performance. The unique design is nearly transparent luminaire when off and excellent uniformity and efficiency when on, reaching 55% downlighting and 45% uplighting distribution, making the illusion of the light floating in mid-air, included UL Recognized constant current driver which support 0-10V dimming and step dimming, suitable for indoor lighting.

## **Dimension**

A: 94.48" / B: 7.87"

C: 0.94"











#### **Features**

Efficacy: 105LPW

Delivered Light Output: 8400Lumens

Input Power: 80Watts

CRI: Ra>80

DLC CCT Options: 3500K/4000K/5000K

Input Voltage: 100-277V AC

Input current: 0.43A

THD:<20%

Power Factor: >0.9

Driver output: DC30-42V,0.88A Standard Warranty: 5 Years

Standard Lifetime: Designed to L70 minimum 50,000 hours

Mounting: Suspended

Support to connect 5 pcs panels together in 120V AC support to connect 10 pcs panels together in 277V AC

Available 0-10v dimming and step dimming (100%,50%,10%-15%)

Signal Current: <2mA

### **Photometrics**