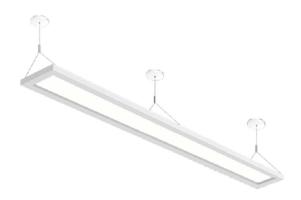

# **Everled Up/Down Linear LED 8ft**

80W LED Panel Suspended Direct/Indirect 8ft

UDP8-DM-40E-WH UDP8-DM-40E-BL

# **Performance Summary**

The suspended EVERLED Up/down LED Luminaire is a commercial pendant lighting fixture utilizing an advanced LED optical system to achieve superior performance. The unique design is nearly transparent luminaire when off and excellent uniformity and efficiency when on, reaching 55% downlighting and 45% uplighting distribution, making the illusion of the light floating in mid-air, included UL Recognized constant current driver which support 0-10V dimming and step dimming, suitable for indoor lighting.