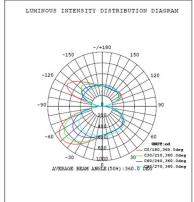

he illusion of the light floating in mid-air, included UL Recognized constant current driver which support 0-10V dimming and step dimming, suitable for indoor lighting.

## **Dimension**

A: 94.48" / B: 7.87"

C: 0.94"











#### **Features**

Efficacy: 105LPW

Delivered Light Output: 8400Lumens

Input Power: 80Watts

CRI: Ra>80

DLC CCT Options: 3500K/4000K/5000K

Input Voltage: 100-277V AC

Input current: 0.43A

THD:<20%

Power Factor: >0.9

Driver output: DC30-42V,0.88A Standard Warranty: 5 Years

Standard Lifetime: Designed to L70 minimum 50,000 hours

Mounting: Suspended

Support to connect 5 pcs panels together in 120V AC support to connect 10 pcs panels together in 277V AC

Available 0-10v dimming and step dimming (100%,50%,10%-15%)

Signal Current: <2mA

### **Photometrics**