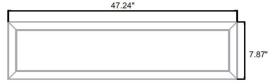

# **Everled Up/Down Linear LED 4ft**

**40W LED Panel Suspended Direct/Indirect 4ft** 

UDP4-DM-40E-WH UDP4-DM-40E-BL



# **Performance Summary**

The suspended EVERLED Up/down LED Luminaire is a commercial pendant lighting fixture an advanced LED optical system to achieve superior performance. The unique design is nearly transparent luminaire when off and excellent uniformity and efficiency when on, reaching 55% down lighting and 45% up lighting distribution, making the illusion of the light floating in mid-air, included ETL Recognized constant current driver which support 0-10V dimming and step dimming, suitable for indoor lighting.

### **Dimension**

A: 47.24" / B: 7.87"

C: 0.94"











#### **Features**

Efficacy: 105LPW

Delivered Light Output: 4200Lumens

Input Power: 40Watts

CRI: Ra>80

DLC CCT Options: 3500K/4000K/5000K

Input Voltage: 100-277V AC

Input current: 0.43A

THD:<20%

Power Factor: >0.9

Diver output: DC30-42V,0.88A

Standard Warranty: 5 Years

Standard Lifetime: Designed to L70 minimum 50,000 hours

Mounting: Suspended

Support to connect 10pcs panels together in 120V AC support to connect 20pcs panels together in 277V AC

0-10v dimming and step dimming available

Signal Current: <2mA

### **Photometrics**