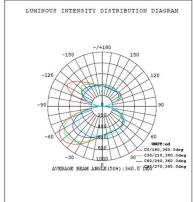

ribution, making the illusion of the light floating in mid-air, included ETL Recognized constant current driver which support 0-10V dimming and step dimming, suitable for indoor lighting.

### **Dimension**

A: 47.24" / B: 7.87"

C: 0.94"











#### **Features**

Efficacy: 105LPW

Delivered Light Output: 4200Lumens

Input Power: 40Watts

CRI: Ra>80

DLC CCT Options: 3500K/4000K/5000K

Input Voltage: 100-277V AC

Input current: 0.43A

THD:<20%

Power Factor: >0.9

Diver output: DC30-42V,0.88A

Standard Warranty: 5 Years

Standard Lifetime: Designed to L70 minimum 50,000 hours

Mounting: Suspended

Support to connect 10pcs panels together in 120V AC support to connect 20pcs panels together in 277V AC

0-10v dimming and step dimming available

Signal Current: <2mA

### **Photometrics**