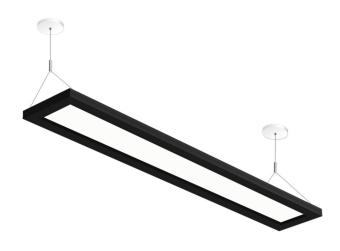

# **Everled Up/Down Linear LED 4ft**

**40W LED Panel Suspended Direct/Indirect 4ft** 

UDP4-DM-40E-WH UDP4-DM-40E-BL

# **Performance Summary**

The suspended EVERLED Up/down LED Luminaire is a commercial pendant lighting fixture an advanced LED optical system to achieve superior performance. The unique design is nearly transparent luminaire when off and excellent uniformity and efficiency when on, reaching 55% down lighting and 45% up lighting distribution, making the illusion of the light floating in mid-air, included ETL Recognized constant current driver which support 0-10V dimming and step dimming, suitable for indoor lighting.