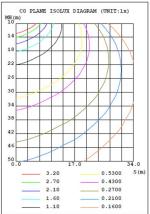

bution, making the illusion of the light floating in mid-air, included ETL Recognized constant current driver which support 0-10V dimming and step dimming, suitable for indoor lighting.

### **Dimension**

A: 47.24" / B: 7.87"

C: 0.94"











#### **Features**

Efficacy: 105LPW

Delivered Light Output: 4200Lumens

Input Power: 40Watts

CRI: Ra>80

DLC CCT Options: 3500K/4000K/5000K

Input Voltage: 100-277V AC

Input current: 0.43A

THD:<20%

Power Factor: >0.9

Diver output: DC30-42V,0.88A

Standard Warranty: 5 Years

Standard Lifetime: Designed to L70 minimum 50,000 hours

Mounting: Suspended

Support to connect 10pcs panels together in 120V AC support to connect 20pcs panels together in 277V AC

0-10v dimming and step dimming available

Signal Current: <2mA

### **Photometrics**