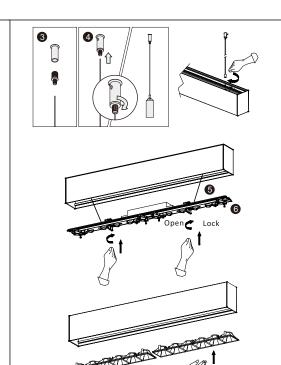

### Please cut off the power before installation!

- 1.Drill a hole in the ceiling by electric drill (aperture 5 mm).
- 2.hammer the plastic expansion screws into the holesby

- 3. Use cross tapping screw(2XPA4\*30) to fix the housing on the ceiling.
- 4. To fasten the safety rope step.
- 5. Push the LED module inside the housing, using the lock-twist device by 90degree to fix the LED module.
- $6. \ Make the feet on anti-glare louvre correspond to the LED \ module's.$ Press the anti-glare louvre down 2.5-3.5mm by hand, the rebound device will lock the anti-glare louvre.
- 3. Screw auto safety lock into ceiling canopy and feed suspension wire  $\,$
- through. Secure by tightening screw lock.

  4. Suspend luminaire to required height by adjusting length of suspension wire. Trim excess suspension wire at safety lock.
- 5. To fasten the safety rope.
  6. Push the LED module inside the housing, using the lock-twist device by 90 degree to fix the LED module.
- Make the feet on anti-glare louvre correspond to the LED module's. Press the anti-glare louvre down 2.5-3.5mm by hand, the rebound device will lock the anti-glare louvre.