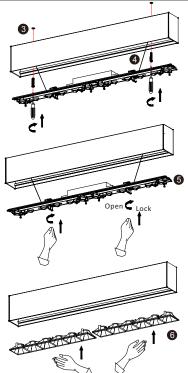

### Please cut off the power before installation!

- 1.Drill a hole in the ceiling by electric drill (aperture 5 mm).
- 2.hammer the plastic expansion screws into the holesby

- 3. Use cross tapping screw(2XPA4\*30) to fix the housing on the ceiling.
- 4. To fasten the safety rope step.
- 5. Push the LED module inside the housing, using the lock-twist device by 90degree to fix the LED module.
- $6. \ Make the feet on anti-glare louvre correspond to the LED \ module's.$ Press the anti-glare louvre down 2.5-3.5mm by hand, the rebound device will lock the anti-glare louvre.
- 3. Screw auto safety lock into ceiling canopy and feed suspension wire  $\,$
- through. Secure by tightening screw lock.

  4. Suspend luminaire to required height by adjusting length of suspension wire. Trim excess suspension wire at safety lock.
- 5. To fasten the safety rope.
  6. Push the LED module inside the housing, using the lock-twist device by 90 degree to fix the LED module.
- Make the feet on anti-glare louvre correspond to the LED module's. Press the anti-glare louvre down 2.5-3.5mm by hand, the rebound device will lock the anti-glare louvre.