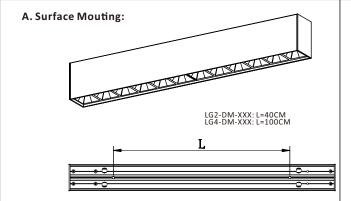

## **SPECIFICATION:**

| Model                                                                                                                                                                                                                                                                                                                                                                                                                                                                                                                                                                                                                                                                                                                                                                                                                                                                                                                                                                                                                                                                                                                                                                                                                                                                                                                                                                                                                                                                                                                                                                                                                                                                                                                                                                                                                                                                                                                                                                                                                                                                                                                          | Power | Input Voltage      | Dimming | Efficiency | Beam Angle | Working Temperature | Dimensions        | Weight |
|--------------------------------------------------------------------------------------------------------------------------------------------------------------------------------------------------------------------------------------------------------------------------------------------------------------------------------------------------------------------------------------------------------------------------------------------------------------------------------------------------------------------------------------------------------------------------------------------------------------------------------------------------------------------------------------------------------------------------------------------------------------------------------------------------------------------------------------------------------------------------------------------------------------------------------------------------------------------------------------------------------------------------------------------------------------------------------------------------------------------------------------------------------------------------------------------------------------------------------------------------------------------------------------------------------------------------------------------------------------------------------------------------------------------------------------------------------------------------------------------------------------------------------------------------------------------------------------------------------------------------------------------------------------------------------------------------------------------------------------------------------------------------------------------------------------------------------------------------------------------------------------------------------------------------------------------------------------------------------------------------------------------------------------------------------------------------------------------------------------------------------|-------|--------------------|---------|------------|------------|---------------------|-------------------|--------|
| LG2-DM-XXX                                                                                                                                                                                                                                                                                                                                                                                                                                                                                                                                                                                                                                                                                                                                                                                                                                                                                                                                                                                                                                                                                                                                                                                                                                                                                                                                                                                                                                                                                                                                                                                                                                                                                                                                                                                                                                                                                                                                                                                                                                                                                                                     | 19W   | AC100-277V,50/60Hz | 0-10V   | 80 lm/W    | 36°        | -10—40℃             | L605*W59.4*H88mm  | 1.65Kg |
| LG4-DM-XXX                                                                                                                                                                                                                                                                                                                                                                                                                                                                                                                                                                                                                                                                                                                                                                                                                                                                                                                                                                                                                                                                                                                                                                                                                                                                                                                                                                                                                                                                                                                                                                                                                                                                                                                                                                                                                                                                                                                                                                                                                                                                                                                     | 38W   | AC100-277V,50/60Hz | 0-10V   | 80 lm/W    | 36°        | -10 <b>−</b> 40°C   | L1205*W59.4*H88mm | 3.1Kg  |
| LG2-DM                                                                                                                                                                                                                                                                                                                                                                                                                                                                                                                                                                                                                                                                                                                                                                                                                                                                                                                                                                                                                                                                                                                                                                                                                                                                                                                                                                                                                                                                                                                                                                                                                                                                                                                                                                                                                                                                                                                                                                                                                                                                                                                         |       | LG4-DM-XXX         |         |            |            |                     |                   |        |
| THE STATE OF THE S |       |                    |         |            |            |                     |                   |        |

### Please cut off the power before installation!

- 1.Drill a hole in the ceiling by electric drill (aperture 5 mm).
- 2.hammer the plastic expansion screws into the holesby

- 3. Use cross tapping screw(2XPA4\*30) to fix the housing on the ceiling.
- 4. To fasten the safety rope step.
- 5. Push the LED module inside the housing, using the lock-twist device by 90degree to fix the LED module.
- $6. \ Make the feet on anti-glare louvre correspond to the LED \ module's.$ Press the anti-glare louvre down 2.5-3.5mm by hand, the rebound device will lock the anti-glare louvre.
- 3. Screw auto safety lock into ceiling canopy and feed suspension wire  $\,$
- through. Secure by tightening screw lock.