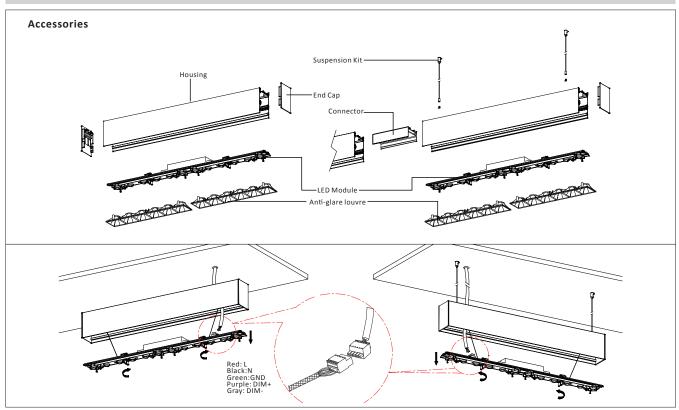

## **INSTALLATION:**

### Please cut off the power before installation!

- 1.Drill a hole in the ceiling by electric drill (aperture 5 mm).
- 2.hammer the plastic expansion screws into the holesby

- 3. Use cross tapping screw(2XPA4\*30) to fix the housing on the ceiling.
- 4. To fasten the safety rope step.
- 5. Push the LED module inside the housing, using the lock-twist device by 90degree to fix the LED module.
- $6. \ Make the feet on anti-glare louvre correspond to the LED \ module's.$ Press the anti-glare louvre down 2.5-3.5mm by hand, the rebound device will lock the anti-glare louvre.
- 3. Screw auto safety lock into ceiling canopy and feed suspension wire  $\,$
- through. Secure by tightening screw lock.

  4. Suspend luminaire to required height by adjusting length of suspension wire. Trim excess suspension wire at safety lock.
- 5. To fasten the safety rope.
  6. Push the LED module inside the housing, using the lock-twist device by 90 degree to fix the LED module.
- Make the feet on anti-glare louvre correspond to the LED module's. Press the anti-glare louvre down 2.5-3.5mm by hand, the rebound device will lock the anti-glare louvre.

#### **CONNECT INSTALLATION:**

1. Push straight connector in the housing , make sure no gaps between the two housing and then lock it by 4x M4\*6 screws from the back of the housing . 2. Lock it by 2x M4\*20 screws from the front of the housing.

### For 0-10V Dimming

For 0-10V DimmingCompatible with 0-10V dimmer

The driver PUR (D+) to the dimmer+(PUR), and the driver GRY(D-) to the dimmer-(GRY) Connect the wires with  $terminal\ cap\ as\ shown\ in\ wiring\ diagram\ (Figure\ 6). Incoming\ insulated\ dimming\ conductors\ shall\ have$ voltage rated at least equal to the branch voltage.