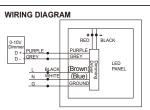

### For 0-10V Dimming

For 0-10V DimmingCompatible with 0-10V dimmer

The driver PUR (D+) to the dimmer+(PUR), and the driver GRY(D-) to the dimmer-(GRY) Connect the wires with  $terminal\ cap\ as\ shown\ in\ wiring\ diagram\ (Figure\ 6). Incoming\ insulated\ dimming\ conductors\ shall\ have$ voltage rated at least equal to the branch voltage.