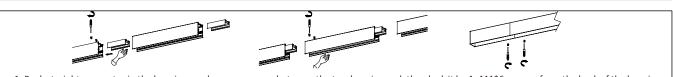

#### **CONNECT INSTALLATION:**

1. Push straight connector in the housing , make sure no gaps between the two housing and then lock it by 4x M4\*6 screws from the back of the housing . 2. Lock it by 2x M4\*20 screws from the front of the housing.