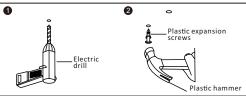

### Please cut off the power before installation!

- 1.Drill a hole in the ceiling by electric drill (aperture 5 mm).
- 2.hammer the plastic expansion screws into the holesby

- 3. Use cross tapping screw(2XPA4\*30) to fix the housing on the ceiling.
- 4. To fasten the safety rope step.
- 5. Push the LED module inside the housing, using the lock-twist device by 90degree to fix the LED module.
- $6. \ Make the feet on anti-glare louvre correspond to the LED \ module's.$ Press the anti-glare louvre down 2.5-3.5mm by hand, the rebound device will lock the anti-glare louvre.
- 3. Screw auto safety lock into ceiling canopy and feed suspension wire  $\,$
- through. Secure by tightening screw lock.