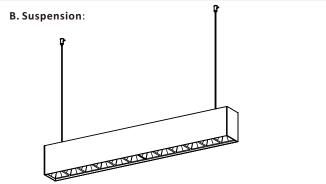

  4. Suspend luminaire to required height by adjusting length of suspension wire. Trim excess suspension wire at safety lock.
- 5. To fasten the safety rope.
  6. Push the LED module inside the housing, using the lock-twist device by 90 degree to fix the LED module.
- Make the feet on anti-glare louvre correspond to the LED module's. Press the anti-glare louvre down 2.5-3.5mm by hand, the rebound device will lock the anti-glare louvre.